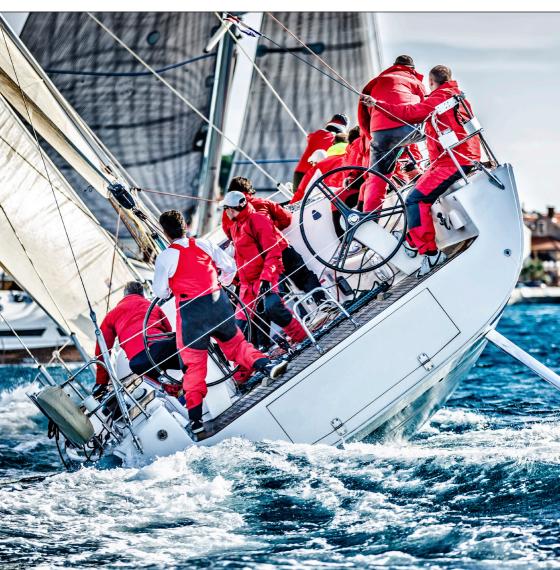

## Racecover

Insurance for racing yachts

Our underwriting team, which has over 100 years of combined insurance experience and many years of general sailing, power boating, and racing experience at a competitive level, remains at the forefront of the yacht insurance industry.

Our racecover product evolved as a response to our broker network who were finding it difficult to place coverage for the more extreme risks coupled with the ever increasing values of the 'one class' racing fleets.

## Racecover - plus wording

Our racecover plus wording is tailored to suit the needs of the serious inshore and offshore racer participating in major regattas around the world, from a production built one design, to a purpose built one-off mono-hull. Yachts such as the hi-tech TP52s suit this programme with the European circuit of inshore round the cans racing. Racecover plus includes loss or damage to the mast, spars, sails and rigging whilst not racing and can be extended for race events.